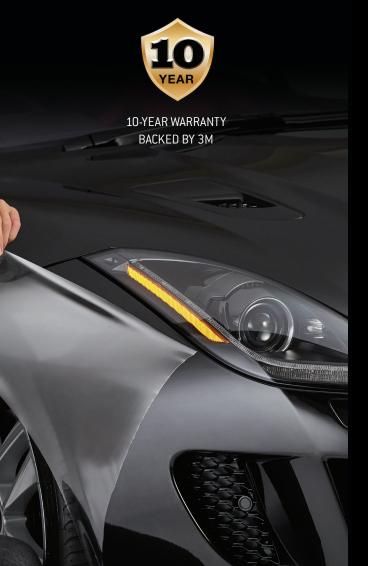

## LIMITED WARRANTY AND LIMITED REMEDY:

3M warrants that applied Scotchgard™ Paint Protection Film Pro Series will be free of defects in materials and manufacture – including yellowing, bubbling or cracking - for ten (10) years from date of installation. This warranty does not apply to damage caused by misuse, accident, misapplication or ordinary wear, nor does it apply to dents caused by physical impact of rocks or road debris. Warranty coverage does not include paint pull during film removal process. This warranty is only provided to the original consumer purchaser and is not transferable. Register your warranty online to validate at 3m.com/ppfwarranty. By entering the information into 3M's warranty registration system, you consent to allow 3M to share with CarFax the VIN number and installation date. Your personal information (name, address, phone number, etc.) WILL NOT be included in the submission to CarFax. Some installers may choose to offer, on their own behalf, different or additional warranties or remedies. beyond the limited warranty and limited remedy offered by 3M. This warranty does not apply to headlight.