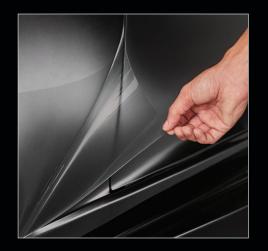

# **EXPECT IT.** PROTECT IT.

There's a 100% chance something will wreck the paint on your new car. Rocks, bugs, sand, keys, salt, rings — you name it. Our clear, 8 mil thick film tirelessly protects your paint, even when you can't. Get it professionally applied to the high-impact, vulnerable areas of your vehicle.

Scotchgard™ Paint Protection Film Pro Series is a clear, 8 mil protective film.