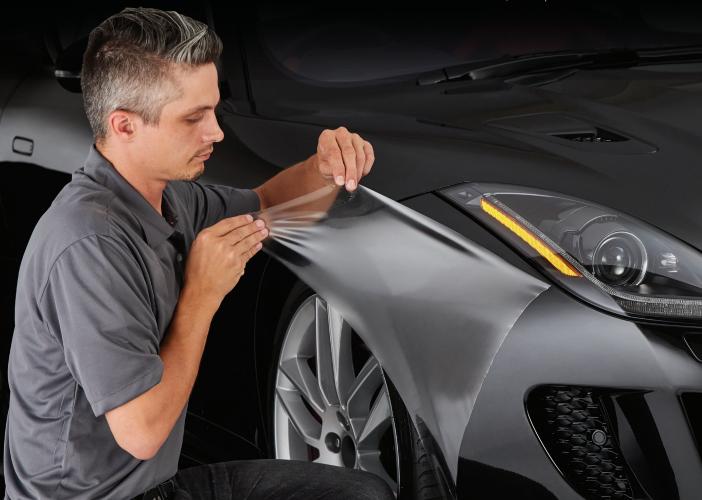

# **EXPECT IT.** PROTECT IT.

There's a 100% chance something will wreck the paint on your new car. Rocks, bugs, sand, keys, salt, rings — you name it. Our clear, 8 mil thick film tirelessly protects your paint, even when you can't. Get it professionally applied to the high-impact, vulnerable areas of your vehicle.

Scotchgard™ Paint Protection Film Pro Series is a clear, 8 mil protective film.

# **VULNERABLE AREAS:**

HOOD

**FENDERS** 

MIRROR BACKS

PAINT PROTECTION FILM PRO SERIES

TOUGH. TIRELESS. TRUSTED.